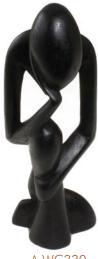

# The original artwork of Africa

Hand carved solid wood treasures

African Thinker Statues 12" 12" tall. Color varies from black or brown. Made in Senegal. A-WC333 \$39.90 each

A-WC330 Black

African Thinker Statues 9-12" tall Your choice of colors. Made in Senegal. \$19.90 each