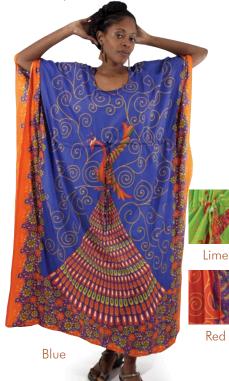

## Bold shimmering fashions

14

Shimmering Flower Kaftan: Short Sleeve Made of silky 100% polyester; hand wash for best results. Fits up to a 54" bust and length. Made in China. C-WF607 <del>\$39.90</del> \$29.90

Blue/Purple

length. Made in China. C-WS191 <del>\$39.90</del> **\$24.90** 

Long-Sleeve Flower Kaftan

# 16 \$24.90 for anything on these two pages

Chain Design Kaftan: Kaftan fits up to 64" bust with 56" length. 100% cotton. Made in India. C-WF742 \$24.90