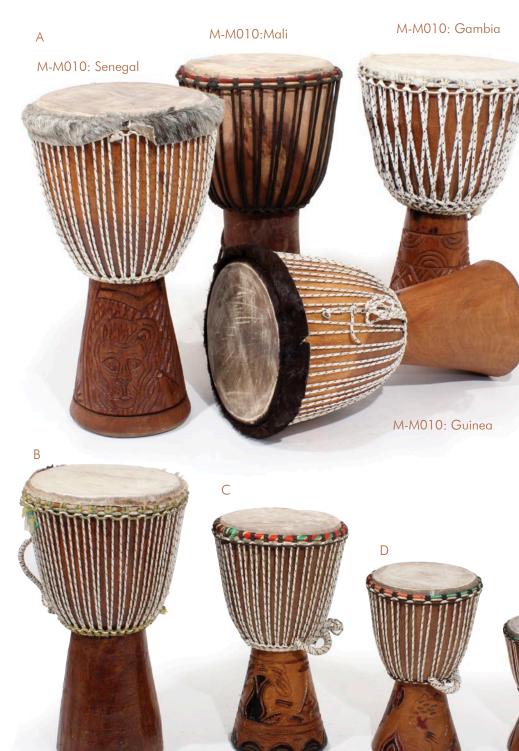

### African D'Jembe drums

#### The biggest selection anywhere!

#### A. Our Biggest D'Jembe

(Pronounced Jem'Bay) drums in all sizes. Easy for anyone to learn. Handcarved and hand-strung for quality and the real African experience. Approx. 23" tall. 13" diameter. Check online to see what countries our D'Jembe drums are available in:

| Full-Sized D'Jembe Drum |          |
|-------------------------|----------|
| M-M010:Gambia           | \$198.00 |
| M-M010:Senegal          | \$198.00 |
| M-M010:Guinea           | \$198.00 |
| M-M010:Mali             | \$250.00 |

#### Pick Your Perfect D'Jembe

Specific drums are now shown online. See every angle of your drum - it's almost as good as shopping in the African marketplace! **M-M011 \$198.00 (Senegal or Guinea)** 

(Oversized shipping costs are approx. \$35.00 per full-sized drum.)