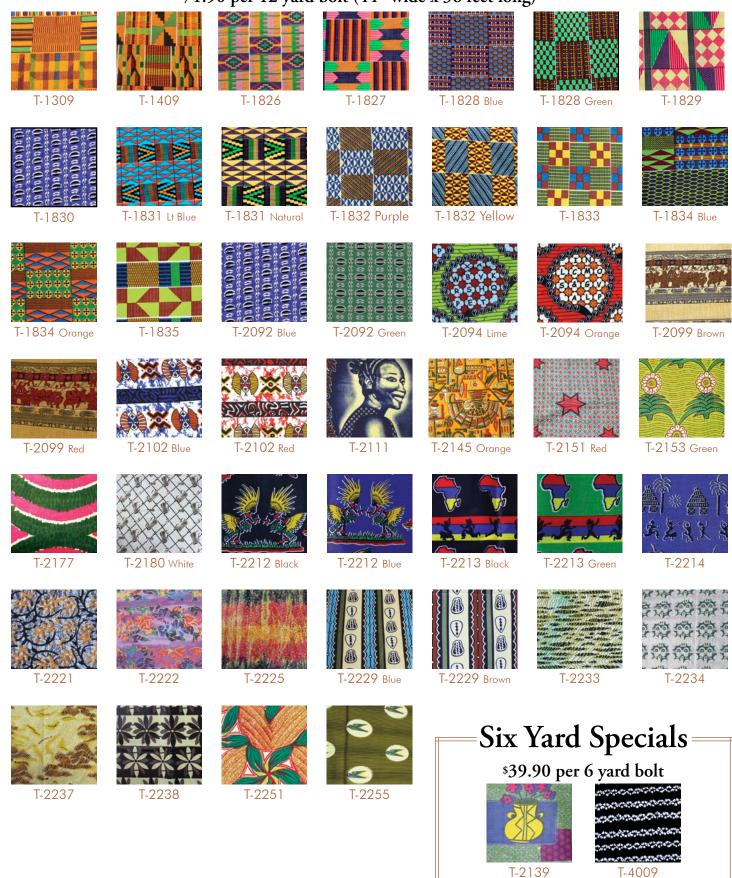

### African print fabrics with limitless options

\$71.90 per 12 yard bolt (44" wide x 36 feet long)

### African print fabrics \$71.90 per 12 yard bolt (44" wide x 36 feet long) 69