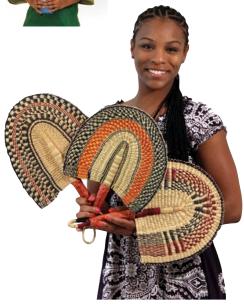

#### The biggest selection anywhere!

#### A. Our Biggest D'Jembe

(Pronounced Jem'Bay) drums in all sizes. Easy for anyone to learn. Handcarved and hand-strung for quality and the real African experience. Approx. 23" tall. 13" diameter. Check online to see what countries our D'Jembe drums are available in: