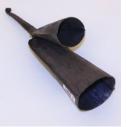

fishing line which provides a brilliant tone.

Sakara Drum Drum is made with a 9" goatskin head to add depth to your tone. Each one hand made in Burkina Faso. West Africa. M-M055 \$19.90

African Sistrum Loop Rattle Made by a Kamba craftsman using recycled bottle caps, wire and wood. 14" long. Made in Kenya. M-M041 \$9.90