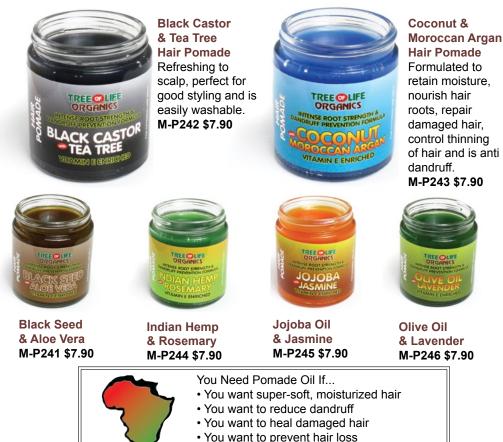

onut M-P914 \$2.98 Shea Butter Lip Balm: Black Cherry M-P915 \$2.98

Shea Butter Lip Balm: Vanilla M-P916 \$2.98

Golden Shea Butter 16 oz. M-P917 \$19.90

Golden Shea Butter 32 oz. M-P923 \$39.90 Golden Shea Butter

8 oz. M-P918 \$11.90 Unrefined Cocoa Butter

8 oz. M-P901 \$23.90 Shea Butter - Lavender Vanilla

2 oz. **M-P910 \$7.90** 

Black Seed Oil 2 oz. M-P919 \$15.90Shea Nut Oil 2 oz. M-P920 \$9.90 Organic Aloe Butter 8 oz. M-P922 \$35.90 Shea Butter Lip Balm : Hemp M-P926 \$2.98

Shea Butter Lip Balm : Unscented M-P928 \$2.98

Shea Butter - Vanilla 2 oz. M-P929 \$7.90

Shea Butter - Black Cherry 2 oz. M-P930 \$7.90

Whipped Shea Butter: Unscented

8 oz. M-P931 \$19.90

Shea Butter - Coconut: 2 oz. M-P933 \$7.90



Find more ways to rejuvenate your skin naturally!

## Tree of Life



## 113 Sweet Sunnah

Sale Price



Herbal Hair Pomade: 6 oz. All-natural hair pomade will soften and strengthen hair while making it sleek and shiny. M-P219 <del>\$15.90</del> \$11.90



Cream Of Ibrahim Cream of Ibrahim for Eczema & Psoriasis has been fortified with traditional herbs in the form of extracts & essential oils 4 oz. M-P201 \$13.90

## Madina

· You want a beneficial styling treatment



### Indian Hemp Hair Pomade

Infused with Vitamin E for extra moisturizing. Also excellent to use on dry skin and chapped lips! 3.5 oz. **M-P180 \$7.90** or **\$79.00/dozen** 



Herbal Hair Tonic Nourish the scalp and stimulate hair growth while reducing hair loss. This tonic also strengthens the hair with Pro-Vitamin B5 and natural ingredients. 2.64 fl. oz. M-P106 \$9.98



African Shea B