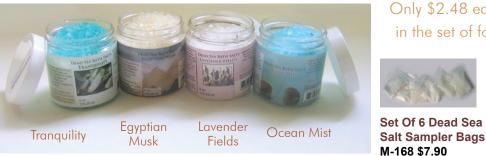

rbal extracts of echinacea, ginseng and hibiscus help to ease symptoms of cold and flu. 100% natural.

1 lb. M-P119 \$13.90



#### The Purest Bath Crystals

Himalayan salt contains 84 minerals that balance and detoxify the body. They are much healthier than regular salt.. When you bathe in the salts these minerals are absorbed through the skin and can help to improve immunity, reduce stress, improve heart health, relieve headaches and depression.

For Skin care: Himalayan salts have been used to treat dry skin, acne, psoriasis; insect bites or blisters; joint diseases such as arthritis and rheumatism; water retention and PMS symptoms: stress and insomnia. 1 lb. Coarse Grain M-P107 \$13.90 M-P133 \$13.90 1 lb. Fine Grain



Only \$2.48 each! in the set of four

### Scented Dead Sea Salts



#### Taking Bathing to a Whole New Level

Sink into a nice hot, therapeutic bath with these dead sea scented bath salts. Scented with essential oils that are made to soothe, revive, and relieve stress. Set of Four Scented Dead Sea Salts M-153S \$19.90 (Only \$4.96 each!)



Natural Dead Sea Mud 500 grams M-157 \$19.90 each



Shea Butter Dead Sea **Mineral Body Wash** M-P226 \$19.90 each



Shea Butter Dead Sea Mineral Lotion M-P227 \$23.90 each



Shea Butter Scented Body Butters Includes three 8 oz jars of body butter. You get Egyptian Musk, Frankincense, and Lavender. Enriched with shea butter, jojoba oil and more. Softens skin while effectively healing stretch marks and scarring. 8 oz. M-144S \$39.90

## Natural Butters



Cocoa Butter

Olive Butter

South African

Avocado **Butter**