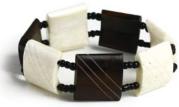

Woven Tuareg Bracelet: Children's Size BB-443 78¢ each or \$7.80/dozen.

Set Of 6 Childrens Wood Bead Elastic **Bracelets** J-SET199 \$7.90 for whole set

Set Of 12 Beaded Bracelets : Child-Sized Made in Mali. J-SET125 \$19.90 \$15.90