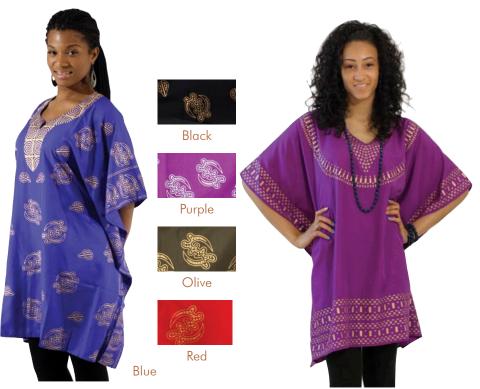

## Just released must haves!

Black

**Embroidered Long-Sleeve** 

Shirt measures 56" chest,

35" length. Adjustable draw

waist. 45% Polyester/55%

Cotton. Made in Pakistan.

string skirt fits up to 58"

C-WF708 \$39.90

Lilac

Skirt Set

Purple

Pink

**Embroidered Long-Sleeve** African Dress Fits up to 52" bust. 55" length. Comes with 50" headwrap. 100%

rayon. Made in Pakistan. C-WF705 \$39.90

Black