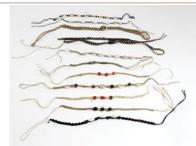

**Beaded African** Leather Bracelet 7" long with a 5-6" thong to tie to wrist. Made in Kenya. J-B647 \$3.90 or \$39.00/dozen.

> **Traditional Maasai** Wedding Necklace 23" long and 5" in diameter. Made in Kenya. J-N610 \$35.90

#### Sale Price

**10-Row Beadwork Bracelet** 8" long. 2.25" wide. J-B163 \$4.78 \$3.90 or \$39.00/dozen.

Multi J-B645

Red

**Thick Banded Embroidered Tuareg Bracelet** Made in Mali. J-B270 \$2.78 each or \$27.80/dozen.