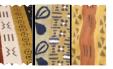

# True Mali mudcloth

Designs shown are samples. Each piece of mudcloth is unique. No two pieces are exactly alike.

#### **Mudcloth Wrap Skirt**

Sell what women love: these figure-flattering hand-made mudcloth skirts. No two are alike. 100% cotton. One size fits all. Made in Mali.

C-W150 \$59.90 each

## **Boldly Printed Mudcloth Dress**

Embrace symmetry with this geometrically designed full length dress. Comfortable and feminine, this long A-line dress will keep you noticed anywhere. Fits up to a 58" bust. Made in Mali. C-W201 \$99.90

**Elegant Hand-Painted Mudcloth Dress** Be African chic with these one-of-a-kind mudcloth dresses. Each is hand painted and completely unique. Designs will vary. 100% cotton. Fits up to a 46" bust and 53" length. Made in Mali, West Africa. BB-1099 \$59.90 each

Designs shown are samples. Each piece of mudcloth is unique. No two pieces are exactly alike.