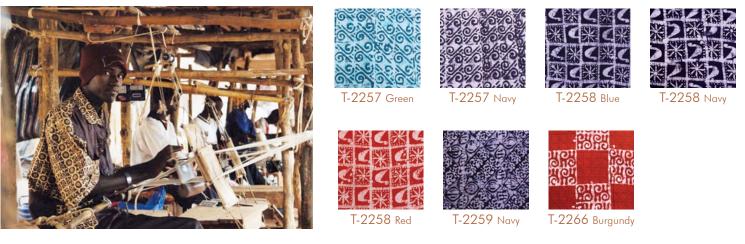

### Hand spun hand painted hand woven mudcloth

Unlimited options. Use mudcloth for craft items, an area rug, a garment, a blanket, table cloth, scarf or more!

#### **Full-Sized Authentic Mudcloth**

Full size pieces are 45" x 70". Each piece is made from nine individual hand-woven strips making each piece one-of-a-kind. Made in Mali, West Africa.

M-F050 \$47.90 each or \$479.00 for 12 pieces

### Mudcloth Color and Design Choices

### Choose by Color

Colors shown below will be the color you receive, but the patterns shown on the fabric vary.

Designs shown below are just samples, each piece is unique, no two are alike.

Mustard

ndiao

Plain White Plain Rust

Cowry Shell

(These will always have a

cowry shell pattern.)

Black/White (Comes approx. 65" long)

Pattern (These pieces will have a consistent pattern on them.)

Multi-Strip (Strips of different fabric are put together.)