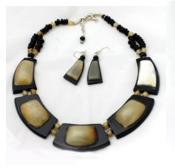

Accessories

J-N016

\$15.90

**J-N015** 

\$15.90

### Authentic African Jewelry

Everything on these two pages is made in Africa

bone from Kenya. Perfect for men and women. All

\$15.90 each. 25" band.

Pendant is approx 31/2".

Made in Kenya.

J-N014

\$15.90