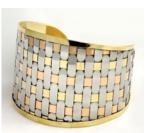

# Shimmering elegance

With rich George fabric

Red

Sophisticated George Pant Suit 100% viscose. Fits up to a 46" bust and 42" waist. Made in India. C-W951 \$49.00

Red

African Queen George Dress Set 100% viscose. Fits up to a 47" bust and 48" waist. Plus size also available. Made in India. C-W953 \$79.90 Step 1 Choose Your Garment Step 2 Pick A Color

Any garment that you purchase will basically be the same as those shown; except gold embroidery, which varies on all George garments. No two are identical.

Ask for any of your favorite colors (Available colors may change without notice)

The Best-Selling George Skirt Set 100% viscose. Fits up to a 47" bust and 46" drawstring waist. Plus size also available. Made in India. C-W950 \$49.00

White/Gold

**Graceful George Skirt and Jacket Set** 100% viscose. Fits up to a 54" bust, waist, and hips. Plus size also available. Made in India. **C-W956 \$79.90** 

## George Fabric Color Chart

Any garment that you purchase will basically be the same as those shown; except gold embroidery, which varies on all George garments. No two are identical.

#### Colors C-W950 C-W951 C-W952 C-W953 C-W956 Х Χ Χ Beige Black Х Х Х Х Blue Х Brown Х Χ Χ Dark Green Х Х Χ Dark Brown Χ Χ Х Gold Χ Х Green Х Lime Maroon Х Х Mustard X Orange Х Х Peach Х Purple Х Х Х Х Red Х Х Х Х White/Gold Х Х Х Χ Х White/Silver Х Х Х White/White Χ