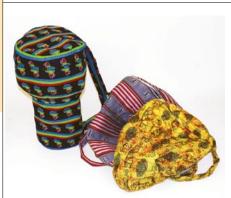

#### Attractive Large D'Jembe Drum Carrying Bags

Carry your drums in style and safety with these hand-sewn D'Jembe bags. All styles vary and can't be specified. 26" tall and between. 10"-19" wide. Made in Senegal. M-M005 \$39.90

#### Mud Cloth & Canvas D'Jembe Drum Bag

Carry your drum in protection and artistry with these vibrant carrying cases. 24" tall, 16" diameter upper opening, 9" diameter base opening. D'jembe drums with extra large bases will not fit in this bag. M-M009 \$59.90