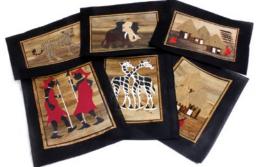

# 76 Affordable ideas that create connections

**Regular Size** 

Choose from: Elephant Giraffe lion People

Village Cheetah Zebra Rhino

#### **Genuine Banana Leaf Paintings**

These unframed banana leaf paintings have been a hit since they appeared on the scene years ago. Available in assorted designs unframed as shown. Approx. 12" x 10." Hand-made in Kenya. A-P200 \$5.90 each or \$59.00/dozen