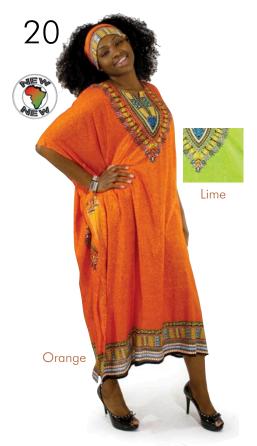

#### **Traditional Print Kaftan**

Try this wear-any day African kaftan in five vibrant colors! 100% rayon. Fits up to 80" bust, waist, and hips; 55" length. Made in India. C-WF304 \$24.90

Heavy Cotton Bright Afrocentric Kaftan Stay warm in this bold kaftan. One size fits most. Up to 68" bust; 49" length. 100% cotton. Made in India. C-WF659 \$27.90