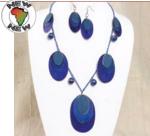

Accessories

J-N016

\$15.90

**J-N015** 

\$15.90

### Authentic African Jewelry

Everything on these two pages is made in Africa

bone from Kenya. Perfect for men and women. All

\$15.90 each. 25" band.

Pendant is approx 31/2".

Made in Kenya.

J-N014

\$15.90