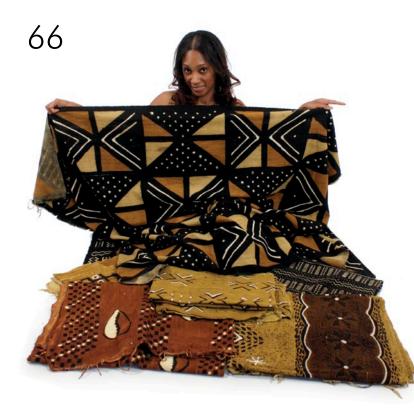

# 16 \$24.90 for anything on these two pages

Chain Design Kaftan: Kaftan fits up to 64" bust with 56" length. 100% cotton. Made in India. C-WF742 \$24.90