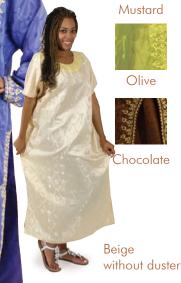

#### **Queen Robe & Dress Set**

Be a Queen for a day or longer when you slip this Queen Robe and Dress Set on. Comes with dress, outer robe, and head scarf with velcro. One Size Fits Most. Fits up to bust: 52". Dress Length: 45". Robe Length: 47". 100% Polyester. C-WF627 \$59.90

'I really love the dress i bought. It fits me perfectly well. It is absolutely stunning."

- Shiyanne from California

Red

**Shimmering Dress Set** 

C-WF532 \$79.90

free and plus size. Made in India.

This george dress set has shimmering gold embroidery on the dress, jacket, and crown. 100% viscose; dry clean only. Available in