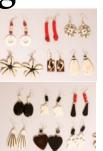

Set Of 12 Assorted **Cowrie Shell** Made in China. J-SET55 \$27.90

Set of Six Single **Cowrie Shell Earrings** Made in Africa and USA. J-SET204 \$15.90

**Twelve Earrings -Twelve New Looks** 

Made in India. J-SET9 \$27.90 Jewelry in these two sets change continually so you will always have something new and different. Sets shown here are representative only.

Set Of 6 Giant Fashion Earrings Made in China. J-SET243 \$11.90 \$9.90

Set of Twelve Brass, Copper, and Silver Earrings Made in India. J-SET18 \$49.90

Set Of 12 Assorted **Brass Spiral Earrings** 2" large. Made in India. J-SET54 \$35.90 \$29.90