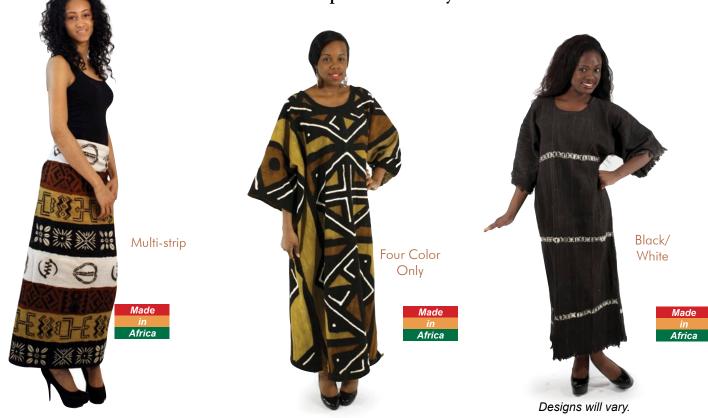

## How to choose the perfect mudcloth clothing

## Design

Designs shown below are just samples, each piece is unique, no two are alike.

Animal (These pieces will have an animal print on them.)

Painting

Pattern (These pieces will have a consistent pattern on them.)

Colors shown below will be the color you receive, but the patterns shown on the fabric vary.

Four Color (Always 4 colors.)

Multi-Strip (Strips of different fabric are put together.)

Cowry Shell (These will always have a cowry shell pattern.)

Design (Each have unique images)

Indigo

Multi-strip Cowry Shell

Pattern

White/Black