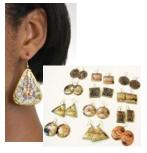

Set Of 6 Giant Fashion Earrings Made in China. J-SET243 \$11.90 \$9.90

Set of Twelve Brass, Copper, and Silver Earrings Made in India. J-SET18 \$49.90

Set Of 12 Assorted **Brass Spiral Earrings** 2" large. Made in India. J-SET54 \$35.90 \$29.90

Set Of 12 Assorted Metal Earrings Made in India. J-SET32 \$23.90 Set Of Three Metal and

**Stone Earrings** Made in India. **J-SET231 \$9.90** 

Set Of 12 Cowrie Shell & Stone Earrings 2" large. Made in India. J-SET110 \$27.90