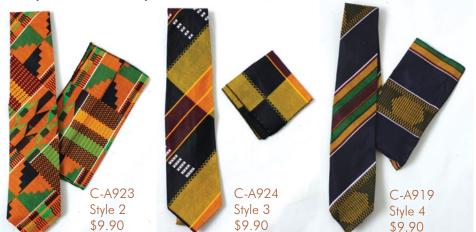

### Kente accessories

Instantly transform any outfit to Afrocentric

Kente Tie Sets Choose your favorite or get them all. Made in India.

#### For Formal Occasions Transform a plain suit into an

attractive reflection of African culture. Adjustable belt strap. Cumberbund fits up to a 52" waist. Made in India.

Kente Bow Tie \$7.90 each Style 1 C-A916 Style 2 C-A917 Style 3 C-A921 Style 4 C-A918

Kente Cumberbund \$19.90 each Style 1 C-A911 Style 2 C-A912 Style 3 C-A922 Style 4 C-A913

Kente Bow Tie Style 1 C-A916

Kente Bow Tie Style 3 C-A921

C-A918

Kente Cumberbund Style 1 C-A911

Kente Cumberbund Style 3 C-A922

Kente Cumberbund Style 4 C-A913

C-A827

C-A828

Bow Tie

Style 2

Style 4 C-A898 Kente Kufi Hat \$6.90 each or \$69.00/dozen Approx. 22" in circumference. Made in India.

Cumberbund Style 2

Style 1 C-A899