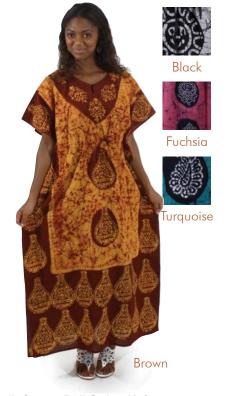

#### **Tie Dye Dress**

Hand-made in Mali or Senegal from 100% cotton. One size fits up to 54" bust; 51" in length. One size fits all. C-W050 \$35.90

Orange

Fuchsia

Mustard

Black

Brown

Navv