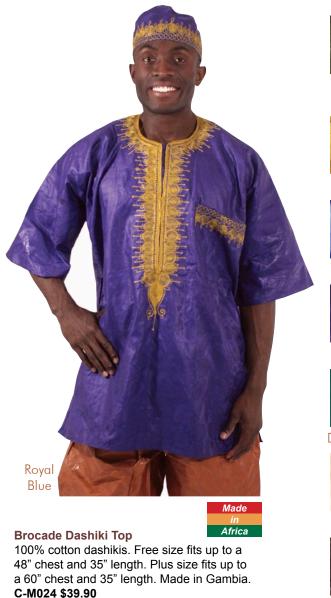

#### Men's Dashiki Pant Set

For the established man who demands high-quality apparel. Look your best in this brocade suit featuring stylistic gold embroidered details. Embroidery varies slightly on each garment. 100% cotton. Available in Free and Plus size. Made in the Gambia. C-M023 \$69.90

C-M024 \$39.90

Blue

Black

Brown

Sky Blue

Forest Green

### How to save the most

Set of six brocade dashikis in assorted colors. C-M024S \$215.90

### Only \$35.98 each (in a set of six)