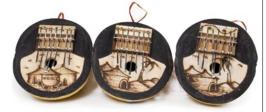

#### M-M102 Medium Malian Kora

The kora's body is made from a calabash gourd cut in half and partially covered with cow or goat skin. The strings are made from

Medium Malian Kora - 17" M-M102 \$13.90 Small Malian Kora - 16" M-M103 \$7.90