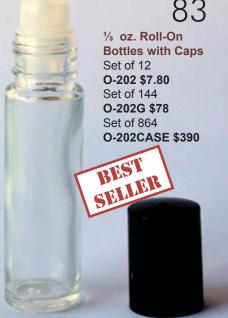

**Traditional Tribal Print Kaftan** Fits up to 65" bust, 52". 100% polyester. Machine wash separately in cold water, gentle cycle. Made in India. C-WF672 \$19.90