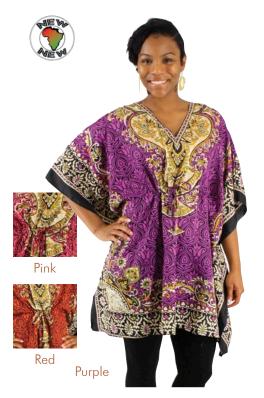

#### **Embroidered Skirt Set**

Beautiful embroidered skirt set. Blouse fits up to 48" bust. 34" length. Drawstring skirt fits up to 56" waist. 36" length. Comes with head wrap. 100% cotton. Made in India. C-WF695 \$47.90

Black