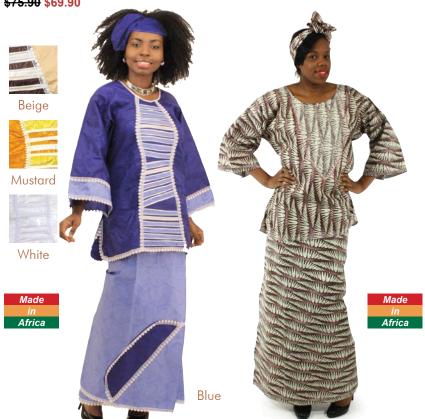

The Best-Selling George Skirt Set 100% viscose. Fits up to a 47" bust and 46" drawstring waist. Plus size also available. Made in India. C-W950 \$49.00

White/Gold

**Graceful George Skirt and Jacket Set** 100% viscose. Fits up to a 54" bust, waist, and hips. Plus size also available. Made in India. **C-W956 \$79.90** 