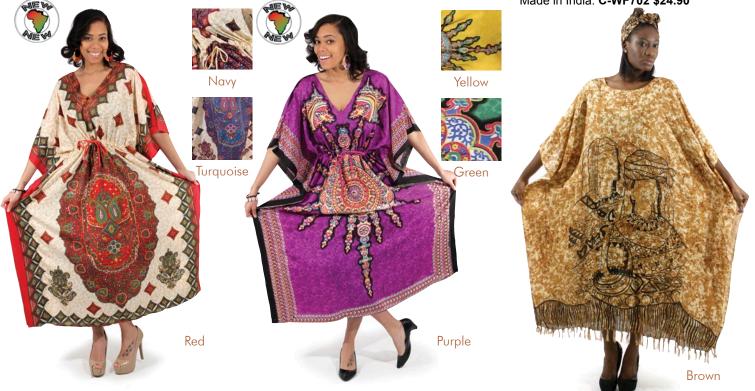

## Bold shimmering fashions

14

Shimmering Flower Kaftan: Short Sleeve Made of silky 100% polyester; hand wash for best results. Fits up to a 54" bust and length. Made in China. C-WF607 <del>\$39.90</del> \$29.90

Blue/Purple

length. Made in China. C-WS191 <del>\$39.90</del> **\$24.90** 

Long-Sleeve Flower Kaftan

# 16 \$24.90 for anything on these two pages

Chain Design Kaftan: Kaftan fits up to 64" bust with 56" length. 100% cotton. Made in India. C-WF742 \$24.90

#### Batik Cotton Pull-String Kaftan Full length dress two tone with ornate designs throughout one size fits most. fits up to a 56" bust 56" length. 100% Cotton. Made in India. C-WF689 \$24.90

#### Black Fishermen Kaftan

Shear Georgette fabric over solid lining gives you exciting elegance and the cultural flavor of Africa at the same time. Fits up to 74" bust and 56" length. 100% polyester. Made in India. **C-WF702 \$24.90** 