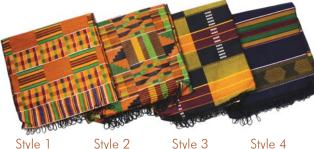

# Kente designs for the royalty in you

Symbols that display the meaning and depth of African culture

Get a Modern African Style with this Kente Umbrella Dress Embroidery around the neckline and a flowing fit make this flattering on any body type. 100% cotton. Available in free and plus sizes. Made in India. C-WF609 \$27.90

Style 3

Kente Dress & Jacket Set Vibrance is yours this summer when you wear this kente sleeveless dress with a matching jacket and head wrap. 100% cotton. Hand wash. Available in M/L,

L/XL, 2X and 3X. Made in

India. C-WS177 \$59.90

Style 2

#### **Kente Print Embroidered** Skirt Set

Embroidery Pattern Varies On Each Garment. 53" Headwrap included. Blouse fits up to a 54" chest with a 34" length. Skirt fits up to a 58" waist with a 35" length. 100% rayon. Made in China. C-WF736 \$39.90

Green

Style 3

Style 2

Style 4