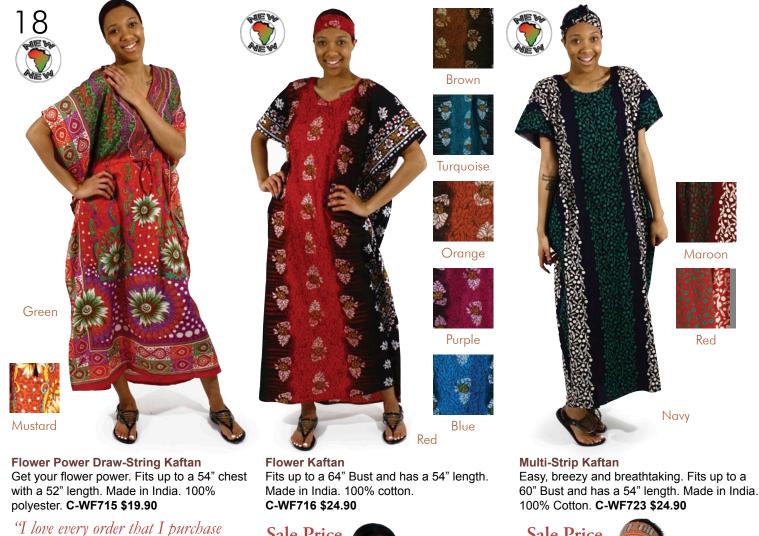

#### **Embroidered Skirt Set**

Beautiful embroidered skirt set. Blouse fits up to 48" bust. 34" length. Drawstring skirt fits up to 56" waist. 36" length. Comes with head wrap. 100% cotton. Made in India. C-WF695 \$47.90