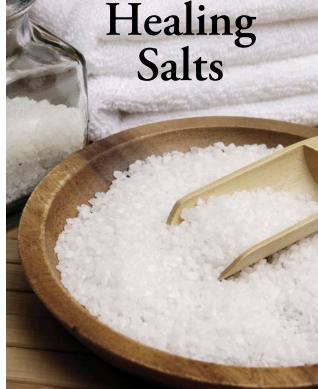

sential Oil, Tea Tree Oil & more help to clear your sinuses while herbal extracts of echinacea, ginseng and hibiscus help to ease symptoms of cold and flu. 100% natural.

1 lb. M-P119 \$13.90



#### The Purest Bath Crystals

Himalayan salt contains 84 minerals that balance and detoxify the body. They are much healthier than regular salt.. When you bathe in the salts these minerals are absorbed through the skin and can help to improve immunity, reduce stress, improve heart health, relieve headaches and depression.

For Skin care: Himalayan salts have been used to treat dry skin, acne, psoriasis; insect bites or blisters; joint diseases such as arthritis and rheumatism; water retention and PMS symptoms: stress and insomnia. 1 lb. Coarse Grain M-P107 \$13.90 M-P133 \$13.90 1 lb. Fine Grain



Only \$2.48 each! in the set of four

### Scented Dead Sea Salts



#### Taking Bathing to a Whole New Level

Sink into a nice hot, therapeutic bath with these dead sea scented bath salts. Scented with essential oils that are made to soothe, revive, and relieve stress. Set of Four Scented Dead Sea Salts M-153S \$19.90 (Only \$4.96 each!)



Natural Dead Sea Mud 500 grams M-157 \$19.90 each



Shea Butter Dead Sea **Mineral Body Wash** M-P226 \$19.90 each



Shea Butter Dead Sea Mineral Lotion M-P227 \$23.90 each



Shea Butter Scented Body Butters Includes three 8 oz jars of body butter. You get Egyptian Musk, Frankincense, and Lavender. Enriched with shea butter, jojoba oil and more. Softens skin while effectively healing stretch marks and scarring. 8 oz. M-144S \$39.90

## Natural Butt