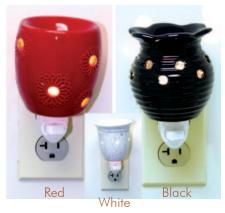

e Candle!

Get customers to buy more oil burners and more oils by using these electric oil burners! Laws don't allow you to burn candles in most shops, so you can use these electric burners as a great sales motivator. Beautiful etched glass make these oil burners stand out and draw customer attention. 5" tall. Made in China. **O-145 \$13.90** 



Orunge

Blue



Red

**Electric Night Light Oil Burners** Just plug it in and enjoy the fragrance of your choice. 5" tall. Made in China. **O-143 \$19.90 each** 

### **Replacement Parts**

Electric Oil Burner Light Bulbs Easy snap-in bulbs. Set of Three Light Bulbs O-102 \$9.98

**Replacement Glass Dish for Oil Burners** 4.5" to 5" wide. **O-101 \$4.00 each** 

Replacement Glass Dish for Night Light Oil Burners

Use for O-143. O-104 \$4.00 each



Add Some Ambiance to the Night Create a soothing glow in your home with an electric oil burner night light. Simply pour a few drops of oil into the top of the oil burner, plug it in and you can enjoy the aroma and beauty. 5" tall. Made in China. **O-142 \$15.90** 

Only 30¢ each!



**Tea Light Candles for Burners** Set of 10 (Shown) **O-100 \$2.98 per box** Or Get 12 boxes for just \$29.80



Egyptian Glass Oil Burner Illuminate the Season. Each one is 5" tall and decorated with 14K gold. Made in Egypt in assorted colors. O-119 \$19.90 each or \$199.00/dozen

#### The Biggest Oil Burner



# Large Glass and Wood Oil Burner

Fern designs along the sides of the burner fill your home with splashes of dazzling light. 6<sup>3</sup>/<sub>4</sub>" tall. Made in China. **O-154 \$35.90** 



Tex