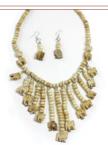

### **Mudcloth Bags**

Mud Cloth Tote Bag: Adjustable Strap 12" x 10". Made in Mali. C-A005 \$27.90 each

Small Mudcloth Tote Bag 12" x 9". Made in Mali. C-A004 \$24.90 each

Mudcloth Zipper Tote Bag 13" x 11". Made in Mali. C-A008 \$27.90 each

Mudcloth & Black Leatherette Bag 17" x 17". Made in Mali. C-A052 \$57.90

Mudcloth Beaded Bag 15" x 15". Made in Mali. C-A016 \$31.90

Mudcloth Handbag 12" x 13". Made in Mali. C-A059 \$27.90

6" wide

Scarves have hand-braided fringes accented with West African trade beads.