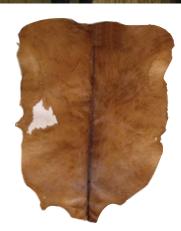

E. Small Approx. 10"-12" tall. 7"-8" diameter. Made in Senegal. M-M016 \$49.00

**Goatskin Drum Heads** True goatskin drum heads with fur to make or repair your own drums! 27" x 27." Made in Senegal. **M-M001 \$39.90** 