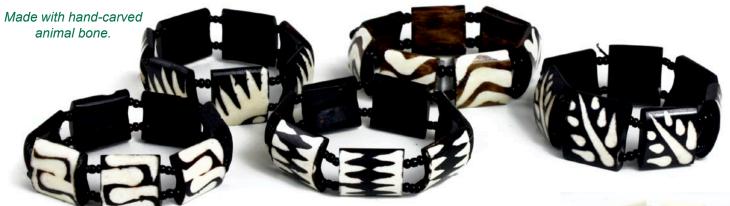

Woven Tuareg Bracelet: Children's Size BB-443 78¢ each or \$7.80/dozen.

Set Of 6 Childrens Wood Bead Elastic **Bracelets** J-SET199 \$7.90 for whole set

Set Of 12 Beaded Bracelets : Child-Sized Made in Mali. J-SET125 \$19.90 \$15.90