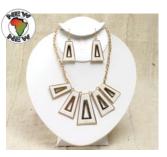

# Shimmering elegance

With rich George fabric

Red

Sophisticated George Pant Suit 100% viscose. Fits up to a 46" bust and 42" waist. Made in India. C-W951 \$49.00

Red

African Queen George Dress Set 100% viscose. Fits up to a 47" bust and 48" waist. Plus size also available. Made in India. C-W953 \$79.90 Step 1 Choose Your Garment Step 2 Pick A Color

Any garment that you purchase will basically be the same as those shown; except gold embroidery, which varies on all George garments. No two are identical.

Ask for any of your favorite colors (Available colors may change without notice)

The Best-Selling George Skirt Set 100% viscose. Fits up to a 47" bust and 46" drawstring waist. Plus size also available. Made in India. C-W950 \$49.00

White/Gold

**Graceful George Skirt and Jacket Set** 100% viscose. Fits up to a 54" bust, waist, and hips. Plus size also available. Made in India. **C-W956 \$79.90** 

## George Fabric Color Chart

Any garment that you purchase will basically be the same as those shown; except gold embroidery, which varies on all George garments. No two are identical.

#### Colors C-W950 C-W951 C-W952 C-W953 C-W956 Х Χ Χ Beige Black Х Х Х Х Blue Х Brown Х Χ Χ Dark Green Х Х Χ Dark Brown Χ Χ Х Gold Χ Х Green Х Lime Maroon Х Х Mustard X Orange Х Х Peach Х Purple Х Х Х Х Red Х Х Х Х White/Gold Х Х Х Χ Х White/Silver Х Х Х White/White Χ