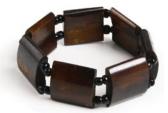

Woven Tuareg Bracelet: Children's Size BB-443 78¢ each or \$7.80/dozen.

Set Of 6 Childrens Wood Bead Elastic **Bracelets** J-SET199 \$7.90 for whole set

Set Of 12 Beaded Bracelets : Child-Sized Made in Mali. J-SET125 \$19.90 \$15.90