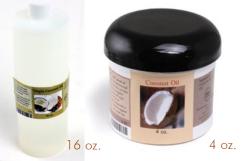

## You Need Coconut Oil If...

- You want soft, silky smooth skin · You want to regulate your metab-
- olism to encourage weight loss
- You want luminous ,clear skin.
- · You want a healthy alternative to fatty cooking oils
- · You want to age-proof your skin
- · You want to heal stretch marks and scarring
- · You want a beneficial massage oil

NOTICE: Virgin coconut oil is different from hydrogenated coconut oil. Hydrogenated coconut oils are deodorized and diluted with harsh chemicals and bleaches. Only pure virgin coconut oil gives you the benefits listed.





### **Coconut Moisturizing Oil**

This moisturizing oil softens your entire body and leaves you feeling velvety smooth and gently protected from wind, heat, and pollution for hours. Has a soft coconut scent. 9 oz. M-223 \$11.90



### 100% Virgin Coconut Oil

This soft creamy oil moisturizes skin while fighting away wrinkles, blemishes, and chronic eczema. You can also substitute your regular cooking oils with virgin coconut oil for an increased energy level, a natural resistance against viruses, and weight loss. Imported from Fiji Islands.

4 oz. M-220 \$15.90 16 oz. M-221 \$39.90



### **Organic Extra Virgin Coconut Oil**

You can use coconut oil as a healthy and delicious replacement for butter or fat; sauteed vegetables, roast sweet potatoes, add to smoothies or mix into cereal. 54 oz. M-224 \$59.90

### Shea Nut Oil

M-P205 \$7.90

### A #1 Customer Favorite

Say goodbye to dull, dry skin with shea nut oil. Extracted directly from the nuts of the shea tree, this oil quickly clears skin of blemishes, reduces