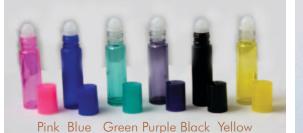

**Traditional Tribal Print Kaftan** Fits up to 65" bust, 52". 100% polyester. Machine wash separately in cold water, gentle cycle. Made in India. C-WF672 \$19.90