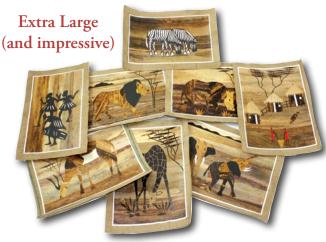

#### **Giant Size Mud Cloth Painting**

These X-Large paintings are a dramatic accent to your wall. Hand-crafted with stunning scenes from African life. 45" x 72". Choose from dozens of hand-painted cloth paintings from Mali West Africa. *Each painting has a different scene. No two are alike.* **AC-M520 \$49.90** 

Each piece is different - Mudcloth pictures are representative only.

Giant-Size Authentic Mudcloth Approx. 5' x 7'. Made in Mali, West Africa. M-F130 \$118.00 Pick out your own piece of giant size mudcloth at

Photo is representative only and may not reflect actual available fabrics.