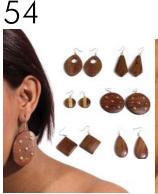

23" long. Made in Kenya J-N619 \$5.90 or \$59.00/dozen

J-N618 \$5.90 or \$59.00/dozen

J-N065 \$3.90 or

\$39.00/dozen

Set of 6 Wooden Earrings Approx. 1"-31/2" each. Made in India. Note: Styles vary between sets. J-SET37 \$15.90