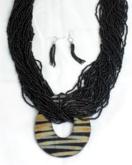

Accessories

J-N016

\$15.90

**J-N015** 

\$15.90

### Authentic African Jewelry

Everything on these two pages is made in Africa

bone from Kenya. Perfect for men and women. All

\$15.90 each. 25" band.

Pendant is approx 31/2".

Made in Kenya.

J-N014

\$15.90