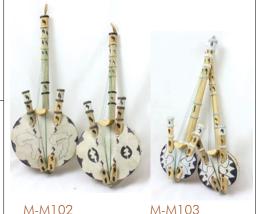

#### M-M102 Medium Malian Kora

The kora's body is made from a calabash gourd cut in half and partially covered with cow or goat skin. The strings are made from

Medium Malian Kora - 17" M-M102 \$13.90 Small Malian Kora - 16" M-M103 \$7.90