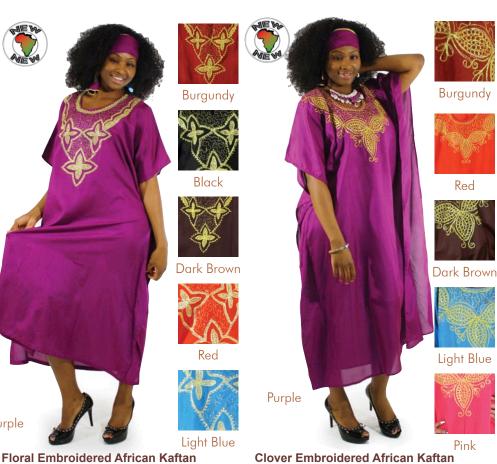

**Clover Embroidered African Kaftan** Fits up to 60" chest and 53" length. 100% polyester. Made in Pakistan. C-WF706 \$24.90

Fits up to 60" chest. 53" length with head

scarf. 100% polyester. Made in Pakistan.