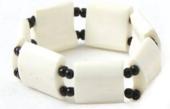

Woven Tuareg Bracelet: Children's Size BB-443 78¢ each or \$7.80/dozen.

Set Of 6 Childrens Wood Bead Elastic **Bracelets** J-SET199 \$7.90 for whole set

Set Of 12 Beaded Bracelets : Child-Sized Made in Mali. J-SET125 \$19.90 \$15.90