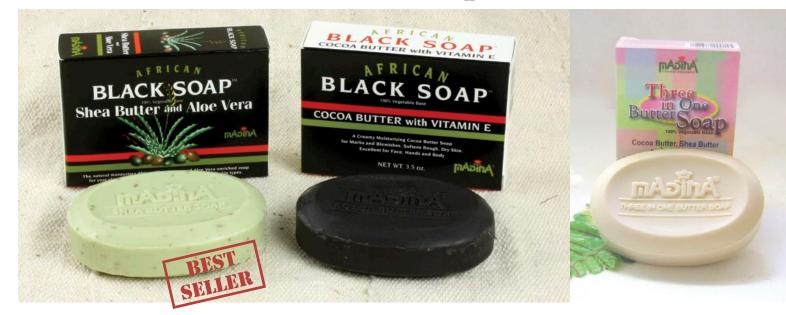

o restore and control essential moisture. Made in Nigeria. 5¼ oz. M-S508 \$3.98 each or \$39.80/dozen



Pure African Black Soap 2.8 oz. M-S221 \$3.58 each or \$35.80/dozen



West African Shea Butter Soap

Combines the benefits of shea butter with the natural power of black soap. Helps heal acne, dry skin, and keeps your skin clean the natural way. 8 oz. **M-190 \$5.90** 



Most Popular Size

This soft black soap does wonders for irritated, sensitive skin that is in need of gentle natural healing. Perfect for face, body, and hair. 6.5 oz. **M-S217 \$7.90** 

Special Introductory Offer

# Buy 1, Get 1 FREE

Raw Natural Black Soap Bars Buy One, Get One Free Made from raw shea butter, black soap, and water. Each bar approximately 5 oz. 2 bars. **M-S509 \$5.98** 



## 130

## Madina soaps



Shea Butter and Aloe Vera Soap The clean of African black soap meets the rich moisture of shea butter and the healing power of aloe vera.  $3\frac{1}{2}$  oz.

M-S202 \$3.98 each or \$39.80/dozen

**Black Soap with Cocoa Butter and Vitamin E** Beneficial skin-enriching vitamins and cocoa butter create this miracle soap. Soothes and moisturizes. Helps clear marks and blemishes. Excellent for face, hands, and the whole body. 3½ oz.

M-S201 \$3.98 each or \$39.80/dozen

Three in One Body Butter Soap Butter Up for Beautiful Skin. Made with shea, mango, and cocoa butter. 3½ oz. M-S206 \$3.98 each or \$39.80/dozen



Papaya Soap Captures the goodness of Papaya and Green Tea together with shea butter to give your skin the nourishment. 3½ oz. M-S215 \$3.98 or \$39.80/dozen



Blue Nile Beauty So