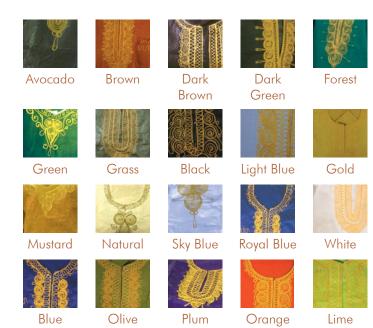

# Shimmering elegance

With rich George fabric

Red

Sophisticated George Pant Suit 100% viscose. Fits up to a 46" bust and 42" waist. Made in India. C-W951 \$49.00

Red

African Queen George Dress Set 100% viscose. Fits up to a 47" bust and 48" waist. Plus size also available. Made in India. C-W953 \$79.90 Step 1 Choose Your Garment Step 2 Pick A Color

Any garment that you purchase will basically be the same as those shown; except gold embroidery, which varies on all George garments. No two are identical.

Ask for any of your favorite colors (Available colors may change without notice)

## George Fabric Color Chart

Any garment that you purchase will basically be the same as those shown; except gold embroidery, which varies on all George garments. No two are identical.

#### Colors C-W950 C-W951 C-W952 C-W953 C-W956 Х Χ Χ Beige Black Х Х Х Х Blue Х Brown Х Χ Χ Dark Green Х Х Χ Dark Brown Χ Χ Х Gold Χ Х Green Х Lime Maroon Х Х Mustard X Orange Х Х Peach Х Purple Х Х Х Х Red Х Х Х Х White/Gold Х Х Х Χ Х White/Silver Х Х Х White/White Χ