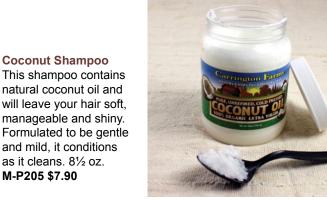

coconut oil is different from hydrogenated coconut oil. Hydrogenated coconut oils are deodorized and diluted with harsh chemicals and bleaches. Only pure virgin coconut oil gives you the benefits listed.





### **Coconut Moisturizing Oil**

This moisturizing oil softens your entire body and leaves you feeling velvety smooth and gently protected from wind, heat, and pollution for hours. Has a soft coconut scent. 9 oz. M-223 \$11.90



### 100% Virgin Coconut Oil

This soft creamy oil moisturizes skin while fighting away wrinkles, blemishes, and chronic eczema. You can also substitute your regular cooking oils with virgin coconut oil for an increased energy level, a natural resistance against viruses, and weight loss. Imported from Fiji Islands.

4 oz. M-220 \$15.90 16 oz. M-221 \$39.90



### **Organic Extra Virgin Coconut Oil**

You can use coconut oil as a healthy and delicious replacement for butter or fat; sauteed vegetables, roast sweet potatoes, add to smoothies or mix into cereal. 54 oz. M-224 \$59.90

### Shea Nut Oil

M-P205 \$7.90

### A #1 Customer Favorite

Say goodbye to dull, dry skin with shea nut oil. Extracted directly from the nuts of the shea tree, this oil quickly clears skin of blemishes, reduces fine lines, and softens. Even better, it can be used as a deep cleaning conditioner, hot oil treatment, and as a cooking oil From Mali

| as a cooking oil. | r torri Mail.             |
|-------------------|---------------------------|
| 1 oz.             | M-227 \$3.18              |
| 4 oz.             | M-225 \$15.90             |
| 16 oz.            | M-2