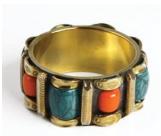

### Authentic African Jewelry

Everything on these two pages is made in Africa

bone from Kenya. Perfect for men and women. All

\$15.90 each. 25" band.

Pendant is approx 31/2".

Made in Kenya.

J-N014

\$15.90

Silver Pendant Necklace: Africa Map J-N612 \$5.98 each or J-N613 \$5.98 each or \$59.80/dozen

Silver Pendant

Made in Kenya.

\$59.80/dozen

**Necklace: Tribal** 

11/2" Small J-N001 \$3.90 each or \$39.00/dozen **Brown Tooth Silver Trade Bead** Necklace