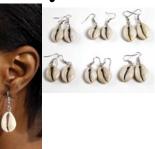

Set Of 12 Assorted **Cowrie Shell** Made in China. J-SET55 \$27.90

Set of Six Single **Cowrie Shell Earrings** Made in Africa and USA. J-SET204 \$15.90

**Twelve Earrings -Twelve New Looks** 

Made in India. J-SET9 \$27.90 Jewelry in these two sets change continually so you will always have something new and different. Sets shown here are representative only.