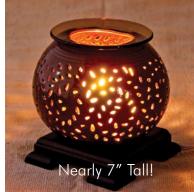

Burgundy

Orange

Black

#### **Batik Petal-Bottom Dress**

Feel the warmth and life of summer with this playful but pretty Batik dress. Fits up to 42" bust. Made in India. 100% Rayon. C-WS430 \$27.90

Fuchsia

#### Palm Tree Sun Dress

Get swept away with nature in this extra comfortable sun dress with palm tree print design and embroidered details throughout. 100% rayon. One size fits up to 55" bust, 47" length. Made in India. C-WS293 \$24.90