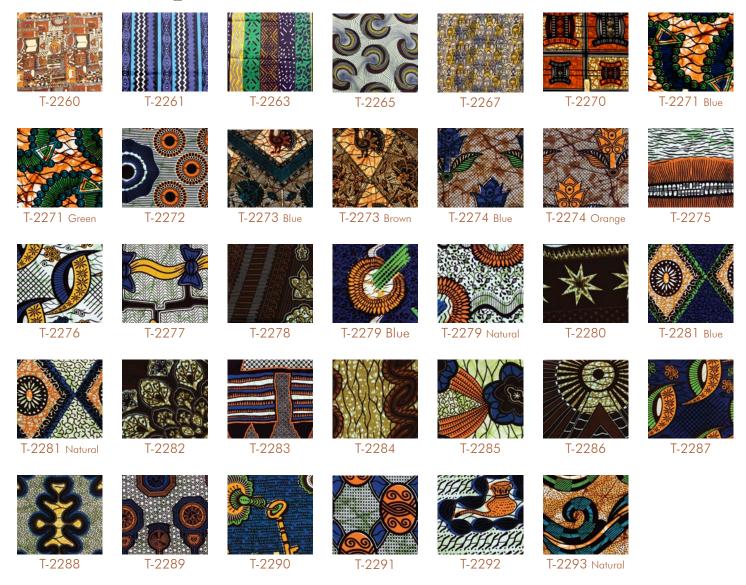

### African print fabrics with limitless options

\$71.90 per 12 yard bolt (44" wide x 36 feet long)

### African print fabrics \$71.90 per 12 yard bolt (44" wide x 36 feet long) 69