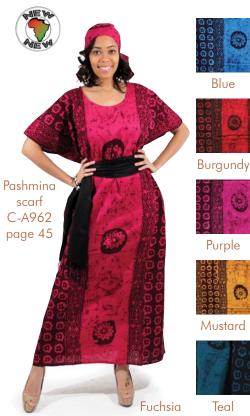

### Ponchos and scarves

Burgundy

Dark Brown

**Tribal Poncho** Black 100% Acrylic. Made in China. C-WF597 \$27.90

Also available:

Burgundy lvory Chocolate Lime Dark Mustard Brown Natural Green Navy Gray Olive

Orange Violet Red

Get Instant Elegance with **Pashmina Scarves** 29" x 69". 100% viscose. Made in India or China. C-A962 \$9.90

**Thick and Lush Crochet Poncho** 60% cotton; 40% Acrylic. 54" wide x 14" long. Made in China. C-WS239 \$3.98 or \$39.80/dozen