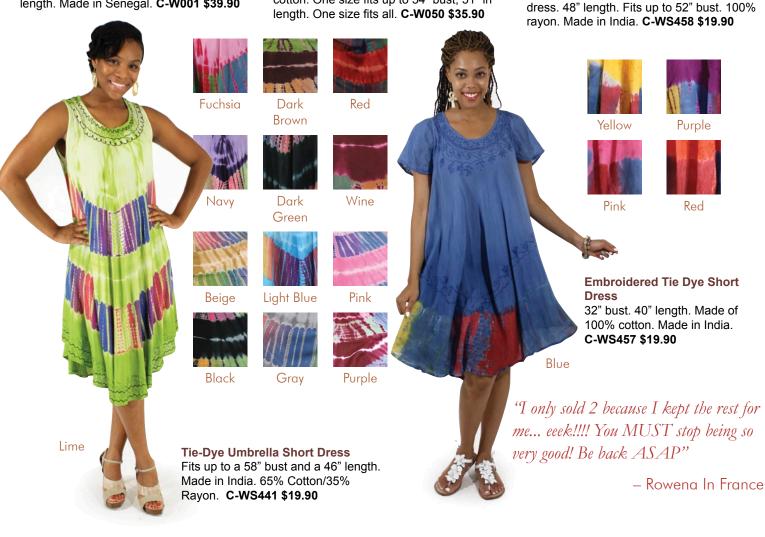

## Stylish comfort

Sale Price

Seven ways to wear. It's like getting seven garments in one.

**Cowry Shell Magic Dress** Class & culture come together in this dress with matching head wrap. One size fits most. Up to 54" bust x 511/2" long. 100% rayon. Made in Indonesia. C-WF440 \$59.90 \$49.90