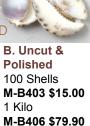

**Cowrie Shells** A. Cut & Polished

100 Shells M-B402 \$15.00 1 Kilo M-B405 \$79.90

\$59.00/dozen

\$59.00/dozen C. Cut & Polished **Tiger Shells** 1 Lb. M-B407 \$55.90 D. Set Of 3 Large Cowrie 1/2 Shells Approx. 3" X 2"