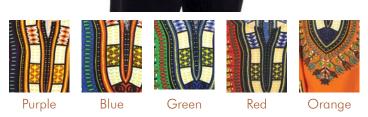

## Traditional Print Cotton Sundress

Orange

100% cotton; Fits up to a 54" bust and 39" length. Made in India. **C-WF225 \$24.90** 

For the best fit and highest quality design choose these dashikis. Still at an affordable price for anyone! 100% cotton. Fits up to a 54" chest. Made in Thailand. C-U922 \$19.90

#### Plus Size Roomy Dashikis

Choose from 1X, 2X or 3X. Check our website for current stock in all colors. 100% cotton. Made in India. C-U932 \$19.90