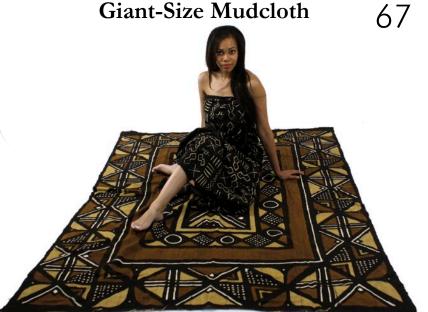

#### **Full-Sized Authentic Mudcloth**

Full size pieces are 45" x 70". Each piece is made from nine individual hand-woven strips making each piece one-of-a-kind. Made in Mali, West Africa.

M-F050 \$47.90 each or \$479.00 for 12 pieces

Each piece is different - Mudcloth pictures are representative only.

Giant-Size Authentic Mudcloth Approx. 5' x 7'. Made in Mali, West Africa. M-F130 \$118.00 Pick out your own piece of giant size mudcloth at