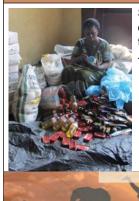

### Making a **Difference**

Here Brice and Mireille are outside of the Moukondo Orphanage. What you see in the trunk is approx. \$500 worth of groceries.

Today was a great day to do deliveries. They are so appreciative and thank you.