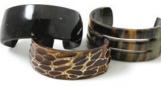

### Luxurious bracelets and cuffs

Modern Diva Bracelet 2½" wide. Made in China. J-B136 \$11.90

Silver Empress Cuff : Red Stone 4" wide. Made in India. J-B133 \$15.90

Silver Cuff 2" wide. Made in India. J-B011 \$7.90 or \$79.00/ dozen

Brass and Copper Elephant Bracelet 1½" wide. Made in India. J-B957 \$7.90 each or \$79.00/dozen

Brass Cuff: Zebra Stripe 3" wide. Made in India. J-B223 \$15.90

Silver Empress Cuff: Black Stone 4" wide. Made in India. J-B134 <del>\$15.90</del> \$13.90