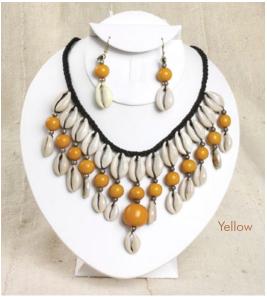

Accessories

J-N016

\$15.90

**J-N015** 

\$15.90

### Authentic African Jewelry

Everything on these two pages is made in Africa

bone from Kenya. Perfect for men and women. All

\$15.90 each. 25" band.

Pendant is approx 31/2".

Made in Kenya.

J-N014

\$15.90