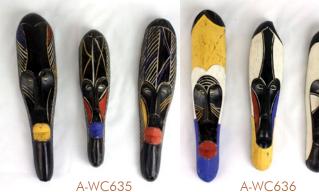

#### White Imperial Skirt Set

Give yourself the royal treatment with this white skirt set. Shirt fits up to 50" bust and length 34". Skirt fits up to waist 60" and length 36" Made in India. 55% Cotton /45% Rayon C-WF636 <del>\$39.90</del> \$29.90