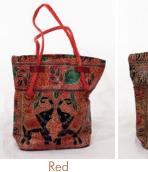

### Bags that get compliments

Also Available: Dark Green Light Blue Burgundy Pink Purple Navy

Brown

Leather Shanti Elephant Tote Bag 13" x 13". Leather straps with an outside zipper on the back. Made in India. C-A145 \$24.90

**Royal Elephant Tote Bag** 100% cotton bag with embroidered elephant. 14" x 14". 3" wide cloth strap with pocket for cell phone. Elephant colors vary on some backgrounds. Made in India **C-A154 \$13.90 each** 