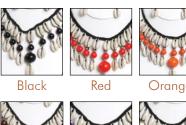

Black Pashmina scarf C-A962 page 45

Purple

Red

Beaded Long Skirt Beaded accents add a hint of shimmer. One size fits up to 41" elastic with drawstring waist, 37" long. 100% rayon. Made in India. C-WS357 \$19.90

Fuchsia

37

Red

Turquoise

Dark Brown

Orange

Black

Embellished Baby Doll Dress Fits up to 34" bust. 100% rayon. Made in India. C-WS455 \$24.90