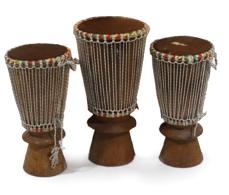

#### A. Our Biggest D'Jembe

(Pronounced Jem'Bay) drums in all sizes. Easy for anyone to learn. Handcarved and hand-strung for quality and the real African experience. Approx. 23" tall. 13" diameter. Check online to see what countries our D'Jembe drums are available in:

| Full-Sized D'Jembe Drum |          |
|-------------------------|----------|
| M-M010:Gambia           | \$198.00 |
| M-M010:Senegal          | \$198.00 |
| M-M010:Guinea           | \$198.00 |
| M-M010:Mali             | \$250.00 |

### any age

For M-M013 & M-M014, Oversized shipping costs may apply on multiple drum purchases.

F. X-Small 6½"-8" tall. From Senegal. M-M018 \$23.90 each or \$239.00/dozen

B. Large/ Medium Approx. 19"-21" tall, 11" diameter. Made in Mali and Senegal. M-M013 \$138.00 C. Medium Still large enough for an adult to play. Approx. 16"-18" tall, 10" diameter. Made in Mali and Senegal. M-M014 \$98.00 D. Small/Medium Approx. 12"-13" tall. 8.5" diameter. Made in Senegal. M-M015 \$79.90

E. Small Approx. 10"-12" tall. 7"-8" diameter. Made in Senegal. M-M016 \$49.00

**Goatskin Drum Heads** True goatskin drum heads with fur to make or repair your own drums! 27" x 27." Made in Senegal. **M-M001 \$39.90** 