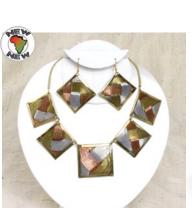

## Stylish comfort

Sale Price

Seven ways to wear. It's like getting seven garments in one.

**Cowry Shell Magic Dress** Class & culture come together in this dress with matching head wrap. One size fits most. Up to 54" bust x 511/2" long. 100% rayon. Made in Indonesia. C-WF440 \$59.90 \$49.90

Turquoise

Blue

#### **Batik Poncho Skirt Set**

Embrace free-flowing elegance and lush hues with this batik poncho skirt set. Roomy yet flattering, this skirt set is enhanced with blue or turquoise exotic flower designs. One size fits most; fitting up to a 50" bust and 68" waist. Blouse is 34" long and skirt is 47" long. 100% rayon. One size fits most. Made in India. C-WF634 \$59.90