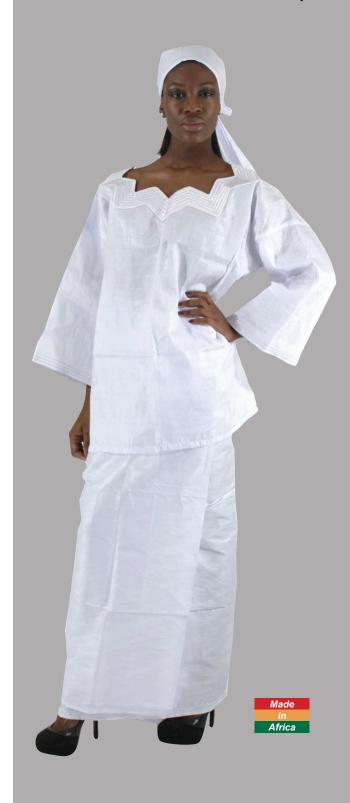

#### **Embroidered Skirt Set**

Beautiful embroidered skirt set. Blouse fits up to 48" bust. 34" length. Drawstring skirt fits up to 56" waist. 36" length. Comes with head wrap. 100% cotton. Made in India. C-WF695 \$47.90