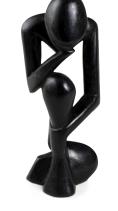

# The original artwork of Africa

Hand carved solid wood treasures

African Thinker Statues 12" 12" tall. Color varies from black or brown. Made in Senegal. A-WC333 \$39.90 each

A-WC330 Black

African Thinker Statues 9-12" tall Your choice of colors. Made in Senegal. \$19.90 each