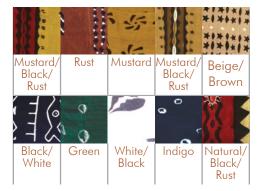

## How to choose the perfect mudcloth clothing

## Design

Designs shown below are just samples, each piece is unique, no two are alike.

Animal (These pieces will have an animal print on them.)

Painting

Pattern (These pieces will have a consistent pattern on them.)

Colors shown below will be the color you receive, but the patterns shown on the fabric vary.

Four Color (Always 4 colors.)

Multi-Strip (Strips of different fabric are put together.)

Cowry Shell (These will always have a cowry shell pattern.)

Design (Each have unique images)

## **Choose Your Color Here**

Availability Listed by Item or check online

Indigo

Multi-strip Cowry Shell

Pattern

White/Black