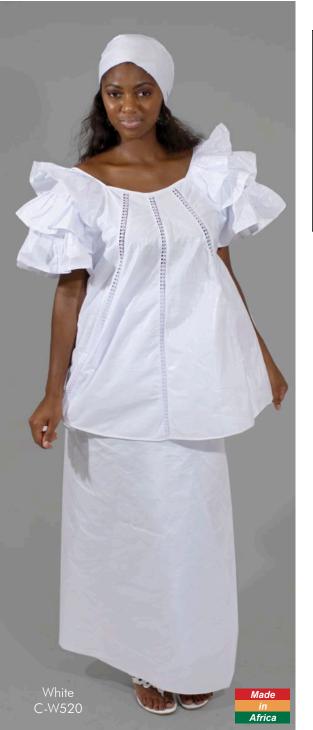

#### Ruffled Sleeve Brocade Skirt Set Own the look of African queens with this traditional ruffled sleeved skirt set. 100% cotton brocade. Fits up to a 52" bust, 60" waist, and 37" long skirt. Made in Senegal. White C-W520 \$79.80