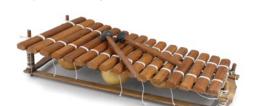

#### **Balafons** Hand made from Lenke wood and calabashes in West Africa

Large: 30"-34" long - 16 keys M-M205 \$178.00

#### Full Size: 39" long - 21 Keys

M-M200 \$318.00 (Oversized shipping costs are approx. \$40. for a full size balafon.)

Medium: 19"-24" long -10-12 keys M-M210 \$69.00

Kalimba Gourd Thumb Piano Made from a calabash with burned designs on front and back. For kids or adults. 3" x 7." Made in Burkina Faso. M-M142 \$15.90