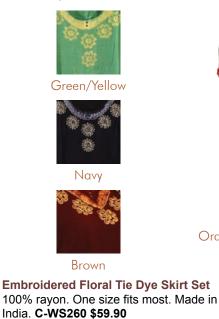

'Tve known about these products but did not know where to get them without having to travel. I have a lot of people interested and wanting to place orders."

–Aja in Pennsylvania

Embroidered Floral Tie Dye Skirt Set Women's three piece embroidered brocade skirt set. Comes complete with elastic waistband skirt, top, and head wrap. Available in Free and Plus sizes. Made in The Gambia. C-W470 \$75.90 \$69.90