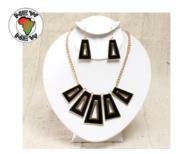

# Shimmering elegance

With rich George fabric

Red

Sophisticated George Pant Suit 100% viscose. Fits up to a 46" bust and 42" waist. Made in India. C-W951 \$49.00

Red

African Queen George Dress Set 100% viscose. Fits up to a 47" bust and 48" waist. Plus size also available. Made in India. C-W953 \$79.90 Step 1 Choose Your Garment Step 2 Pick A Color

Any garment that you purchase will basically be the same as those shown; except gold embroidery, which varies on all George garments. No two are identical.

Ask for any of your favorite colors (Available colors may change without notice)

The Best-Selling George Skirt Set 100% viscose. Fits up to a 47" bust and 46" drawstring waist. Plus size also available. Made in India. C-W950 \$49.00

White/Gold

**Graceful George Skirt and Jacket Set** 100% viscose. Fits up to a 54" bust, waist, and hips. Plus size also available. Made in India. **C-W956 \$79.90** 

## George Fabric Color Chart

Any garment that you purchase will basically be the same as those shown; except gold embroidery, which varies on all George garments. No two are identical.

#### Colors C-W950 C-W951 C-W952 C-W953 C-W956 Х Χ Χ Beige Black Х Х Х Х Blue Х Brown Х Χ Χ Dark Green Х Х Χ Dark Brown Χ Χ Х Gold Χ Х Green Х Lime Maroon Х Х Mustard X Orange Х Х Peach Х Purple Х Х Х Х Red Х Х Х Х White/Gold Х Х Х Χ Х White/Silver Х Х Х White/White Χ