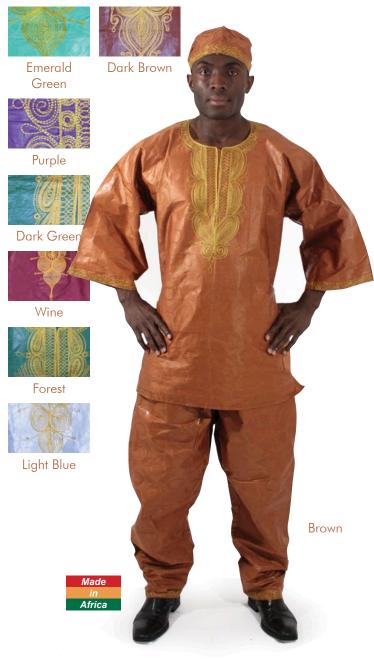

#### The Ultimate Hand-Made Grand BouBou

The grand boubou defines African masculinity. Made by only the most skilled tailors, this four-piece garment displays pure brilliance. Includes top, pants, boubou outer garment and kufi hat. Each boubou takes weeks to create, and each has meticulous gold embroidery. Fits up to a 56" chest, 39" shirt length, 54" drawstring waist, 31" inseam. Kufi fits a 24" circumference. Boubou has a 106" chest and 54" length. Hand-made in Ghana or the Gambia. C-M211 \$129.90

(Pictured without

BouBou)